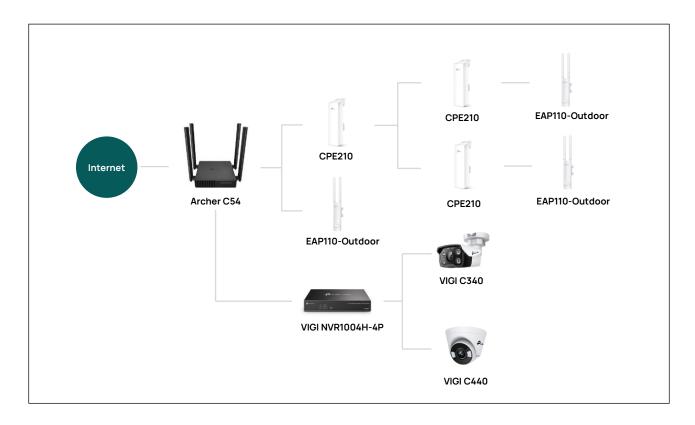

#### **Solutions**

- VIGI C440 ×15
- VIGI C340 ×10
- VIGI NVR1004H-4P
- CPE210
- Archer C54
- EAP110-Outdoor

As a residential public boarding school, Sekolah Menengah Sains Muar offers students a conducive learning environment that paves the way for academic excellence. With the VIGI surveillance solution, the school further enhances campus safety and security, ensuring peace of mind for students, staff, and parents alike.

Topology